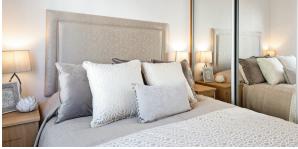

## **KEY FEATURES:**

- Exterior CanExel feature cladding with a dorma above entrance
- Vaulted ceiling to the lounge, diner & kitchen
- Colour co-ordinated sofa, curtains & carpets
- Fully fitted kitchen & bedroom furniture with en-suite & walk-in wardrobe to master bedroom
- Integrated appliances, four burner gas hob, built-in under oven, dishwasher, fridge/freezer & washing machine
- Dining table including four chairs & coffee table
- Energy efficient A Rated boiler
- Built to British Standard 3632 & protected by a 10 year structural warranty