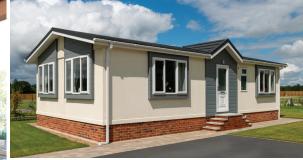

## **KEY FEATURES:**

- Exterior CanExel feature cladding with a dorma above entrance
- Vaulted ceiling to the lounge, diner & kitchen
- Colour co-ordinated sofa, curtains & carpets
- Fully fitted kitchen & bedroom furniture with en-suite & walk-in wardrobe to master bedroom
- Integrated appliances, four burner gas hob, built-in under oven, dishwasher, fridge/freezer & washing machine
- Dining table including four chairs & coffee table
- Energy efficient A Rated boiler
- Built to British Standard 3632 & protected by a 10 year structural warranty