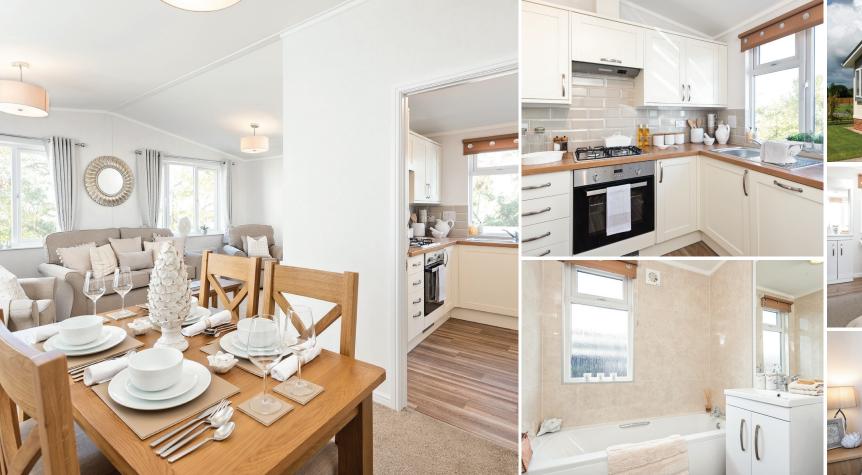

## **KEY FEATURES:**

- Exterior CanExel feature cladding with a dorma above entrance
- Vaulted ceiling to the lounge, diner & kitchen
- Colour co-ordinated sofa, curtains & carpets
- Fully fitted kitchen & bedroom furniture with en-suite & walk-in wardrobe to master bedroom
- Integrated appliances, four burner gas hob, built-in under oven, dishwasher, fridge/freezer & washing machine
- Dining table including four chairs & coffee table
- Energy efficient A Rated boiler
- Built to British Standard 3632 & protected by a 10 year structural warranty