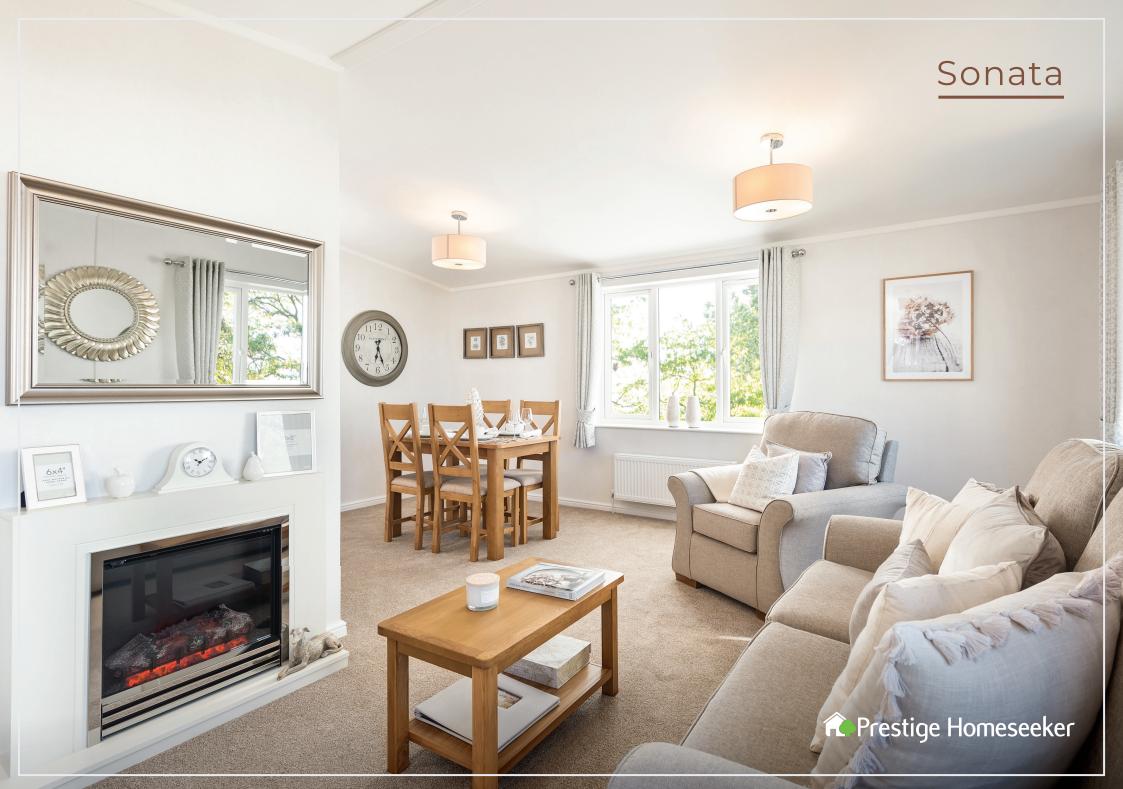

## **KEY FEATURES:**

- Exterior CanExel feature cladding with a dorma above entrance
- Vaulted ceiling to the lounge, diner & kitchen
- Colour co-ordinated sofa, curtains & carpets
- Fully fitted kitchen & bedroom furniture with en-suite & walk-in wardrobe to master bedroom
- Integrated appliances, four burner gas hob, built-in under oven, dishwasher, fridge/freezer & washing machine
- Dining table including four chairs & coffee table
- Energy efficient A Rated boiler
- Built to British Standard 3632 & protected by a 10 year structural warranty