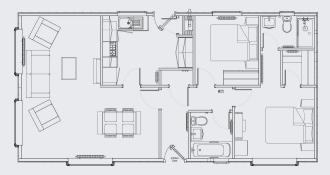

## FLOORPLAN:

Homes are available up to 65' x 22' in either 1, 2, 3 or 4 bedroom options.

As part of our ongoing development, we reserve the right to change or alter specifications without prior notice. Photographs may show features which are not standard E&OE.