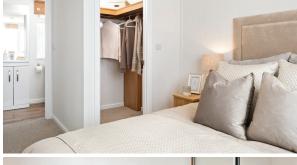

## **KEY FEATURES:**

- Exterior CanExel feature cladding with a dorma above entrance
- Vaulted ceiling to the lounge, diner & kitchen
- Colour co-ordinated sofa, curtains & carpets
- Fully fitted kitchen & bedroom furniture with en-suite & walk-in wardrobe to master bedroom
- Integrated appliances, four burner gas hob, built-in under oven, dishwasher, fridge/freezer & washing machine
- Dining table including four chairs & coffee table
- Energy efficient A Rated boiler
- Built to British Standard 3632 & protected by a 10 year structural warranty