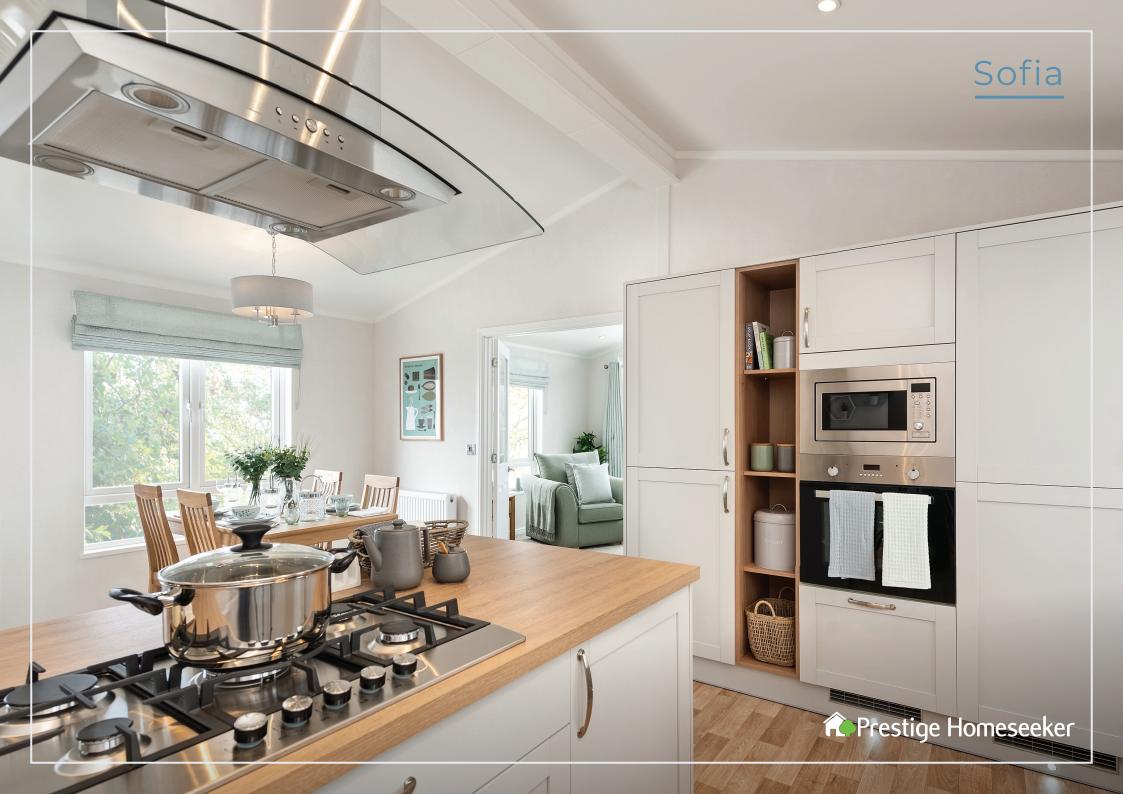

## **KEY FEATURES:**

- Grey windows & doors with a dorma above entrance & cathedral style window
- Vaulted ceiling to lounge, diner & kitchen
- Colour co-ordinated sofa, curtains & carpets
- Fully fitted kitchen & bedroom furniture with walkin wardrobe & en-suite to master bedroom
- Integrated appliances, five burner gas hob, eyelevel oven, microwave, dishwasher, fridge/freezer & washing machine
- Dining table including four chairs, coffee & lamp table
- Energy efficient A Rated boiler
- Built to British Standard 3632 & protected by a 10 year structural warranty