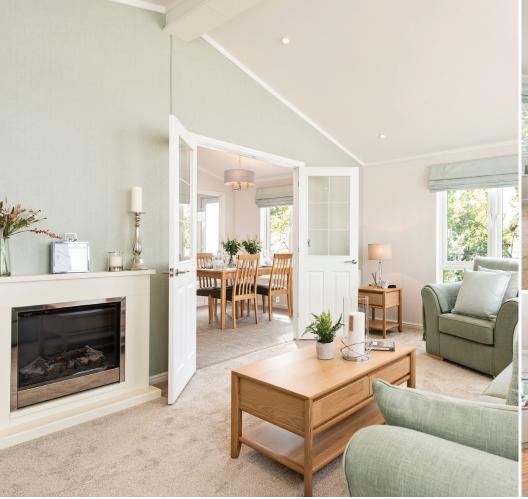

## **KEY FEATURES:**

- Grey windows & doors with a dorma above entrance & cathedral style window
- Vaulted ceiling to lounge, diner & kitchen
- Colour co-ordinated sofa, curtains & carpets
- Fully fitted kitchen & bedroom furniture with walkin wardrobe & en-suite to master bedroom
- Integrated appliances, five burner gas hob, eyelevel oven, microwave, dishwasher, fridge/freezer & washing machine
- Dining table including four chairs, coffee & lamp table
- Energy efficient A Rated boiler
- Built to British Standard 3632 & protected by a 10 year structural warranty