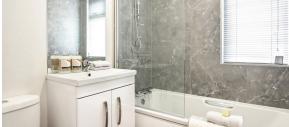

## **KEY FEATURES:**

- Grey windows & doors with a dorma above entrance & cathedral style window
- Vaulted ceiling to lounge, diner & kitchen
- Colour co-ordinated sofa, curtains & carpets
- Fully fitted kitchen & bedroom furniture with walkin wardrobe & en-suite to master bedroom
- Integrated appliances, five burner gas hob, eyelevel oven, microwave, dishwasher, fridge/freezer & washing machine
- Dining table including four chairs, coffee & lamp table
- Energy efficient A Rated boiler
- Built to British Standard 3632 & protected by a 10 year structural warranty