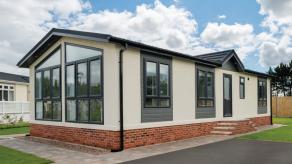

## **KEY FEATURES:**

- Grey windows & doors with a dorma above entrance & cathedral style window
- Vaulted ceiling to lounge, diner & kitchen
- Colour co-ordinated sofa, curtains & carpets
- Fully fitted kitchen & bedroom furniture with walkin wardrobe & en-suite to master bedroom
- Integrated appliances, five burner gas hob, eyelevel oven, microwave, dishwasher, fridge/freezer & washing machine
- Dining table including four chairs, coffee & lamp table
- Energy efficient A Rated boiler
- Built to British Standard 3632 & protected by a 10 year structural warranty