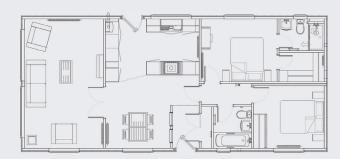

## FLOORPLAN:

Homes are available up to 65' x 22' in either 1, 2, 3 or 4 bedroom options.

As part of our ongoing development, we reserve the right to change or alter specifications without prior notice. Photographs may show features which are not standard E&OE.