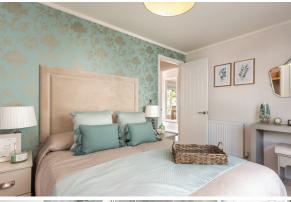

## **KEY FEATURES:**

- Grey windows & doors with a dorma above entrance & cathedral style window
- Vaulted ceiling to lounge, diner & kitchen
- Colour co-ordinated sofa, curtains & carpets
- Fully fitted kitchen & bedroom furniture with walkin wardrobe & en-suite to master bedroom
- Integrated appliances, five burner gas hob, eyelevel oven, microwave, dishwasher, fridge/freezer & washing machine
- Dining table including four chairs, coffee & lamp table
- Energy efficient A Rated boiler
- Built to British Standard 3632 & protected by a 10 year structural warranty