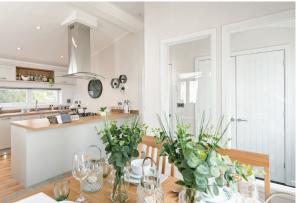

## **KEY FEATURES:**

- Grey windows & doors with a dorma above entrance & cathedral style window
- Vaulted ceiling to lounge, diner & kitchen
- Colour co-ordinated sofa, curtains & carpets
- Fully fitted kitchen & bedroom furniture with walkin wardrobe & en-suite to master bedroom
- Integrated appliances, five burner gas hob, eyelevel oven, microwave, dishwasher, fridge/freezer & washing machine
- Dining table including four chairs, coffee & lamp table
- Energy efficient A Rated boiler
- Built to British Standard 3632 & protected by a 10 year structural warranty