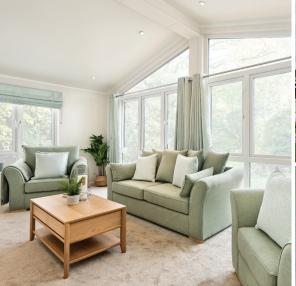

## **KEY FEATURES:**

- Grey windows & doors with a dorma above entrance & cathedral style window
- Vaulted ceiling to lounge, diner & kitchen
- Colour co-ordinated sofa, curtains & carpets
- Fully fitted kitchen & bedroom furniture with walkin wardrobe & en-suite to master bedroom
- Integrated appliances, five burner gas hob, eyelevel oven, microwave, dishwasher, fridge/freezer & washing machine
- Dining table including four chairs, coffee & lamp table
- Energy efficient A Rated boiler
- Built to British Standard 3632 & protected by a 10 year structural warranty