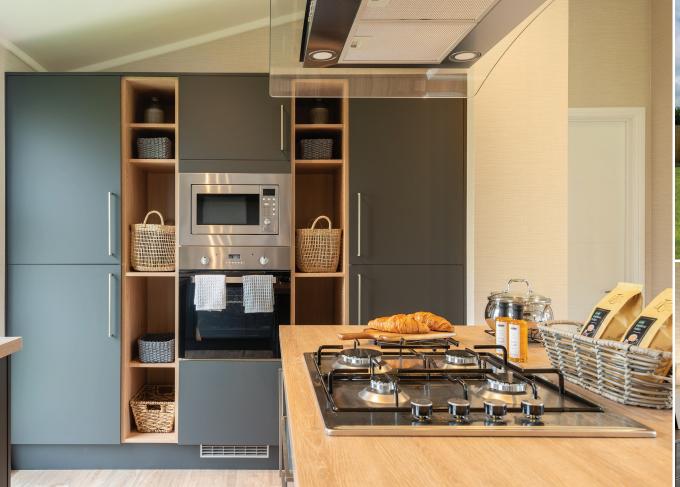

## **KEY FEATURES:**

- Dorma above entrance
- Vaulted ceiling to lounge, kitchen & diner
- Colour co-ordinated sofa, curtains & carpets
- Fully fitted kitchen & bedroom furniture with en-suite to master bedroom
- Four burner gas hob, built-in oven, microwave, dishwasher, fridge/freezer & washing machine
- Dining table including four chairs, coffee table, console table, lamp & TV unit
- Energy efficient A Rated boiler
- Built to British Standard 3632 & protected by a 10 year structural warranty