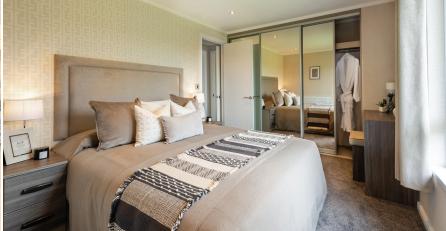

## **KEY FEATURES:**

- Dorma above entrance
- Vaulted ceiling to lounge, kitchen & diner
- Colour co-ordinated sofa, curtains & carpets
- Fully fitted kitchen & bedroom furniture with en-suite to master bedroom
- Four burner gas hob, built-in oven, microwave, dishwasher, fridge/freezer & washing machine
- Dining table including four chairs, coffee table, console table, lamp & TV unit
- Energy efficient A Rated boiler
- Built to British Standard 3632 & protected by a 10 year structural warranty