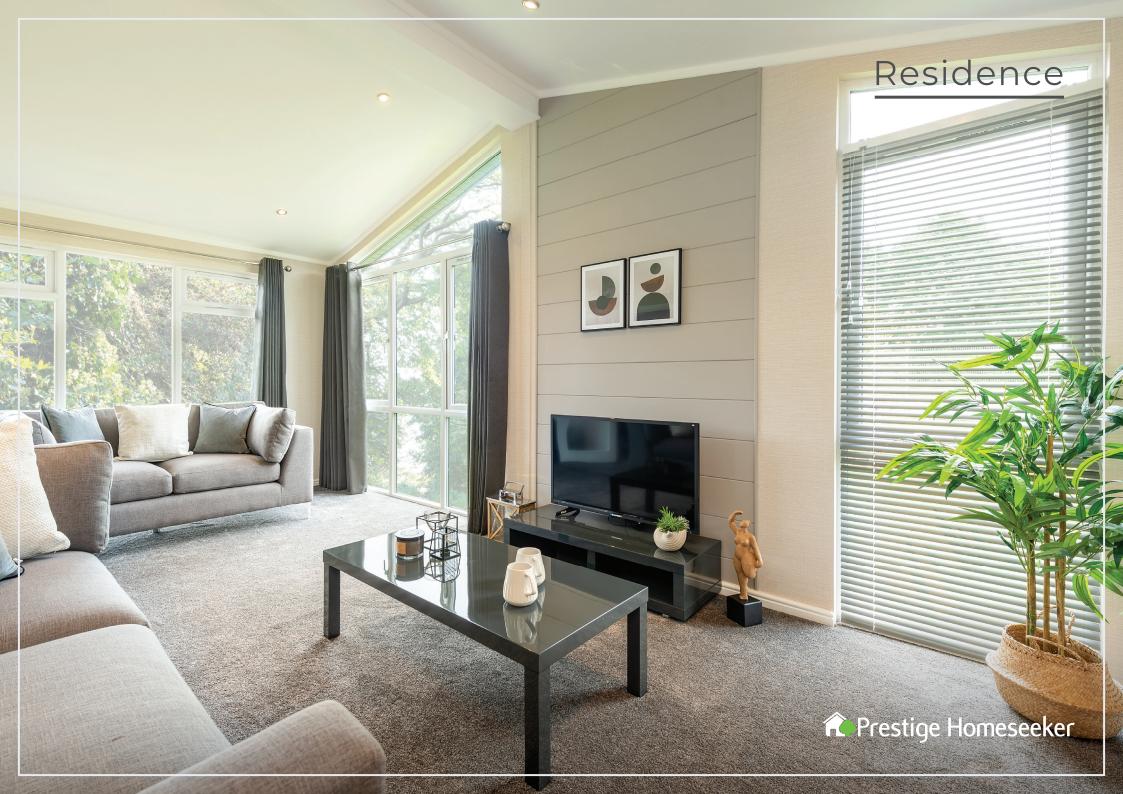

## **KEY FEATURES:**

- Dorma above entrance
- Vaulted ceiling to lounge, kitchen & diner
- Colour co-ordinated sofa, curtains & carpets
- Fully fitted kitchen & bedroom furniture with en-suite to master bedroom
- Four burner gas hob, built-in oven, microwave, dishwasher, fridge/freezer & washing machine
- Dining table including four chairs, coffee table, console table, lamp & TV unit
- Energy efficient A Rated boiler
- Built to British Standard 3632 & protected by a 10 year structural warranty