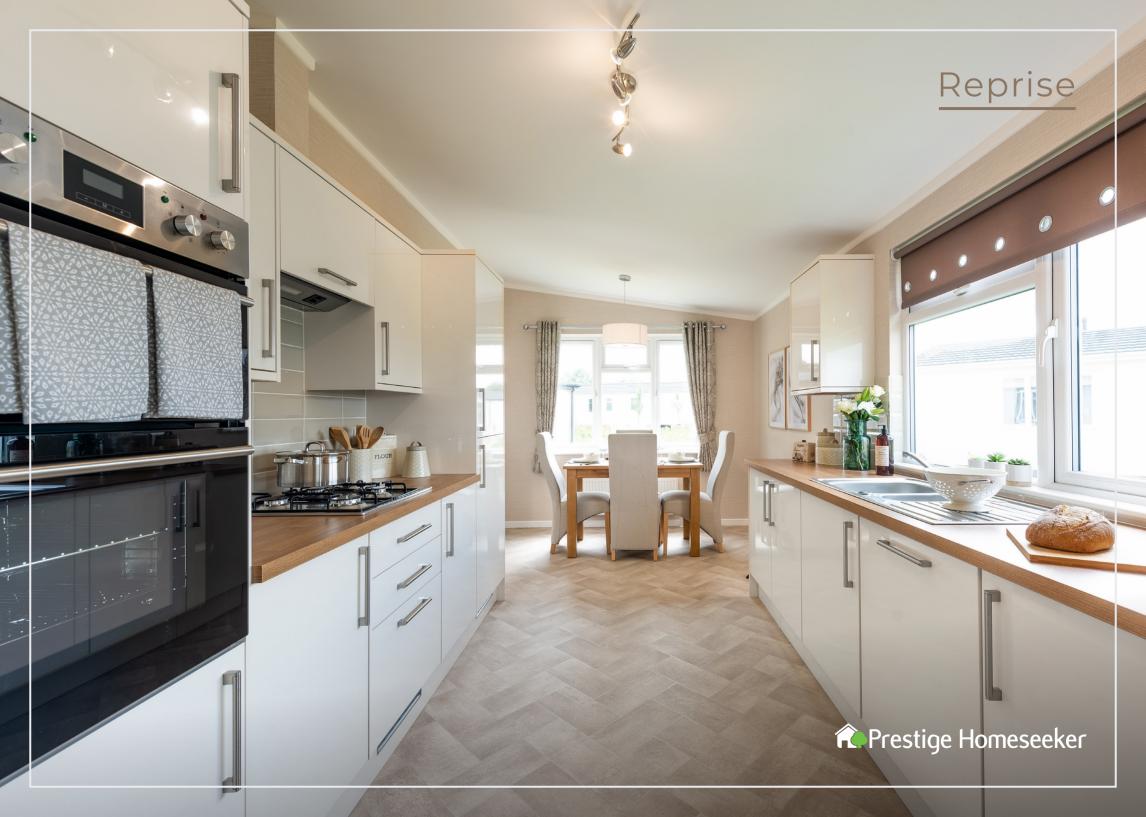

## **KEY FEATURES:**

- Dorma above entrance
- Colour co-ordinated sofa, curtains & carpets
- Fitted electric fireplace
- Fully fitted kitchen & bedroom furniture with walk in wardrobe & en-suite to master bedroom
- Four burner gas hob, eye level oven, dishwasher, fridge/freezer & washing machine
- Energy efficient A Rated boiler
- Built to British Standard 3632 and protected by a 10 year structural warranty