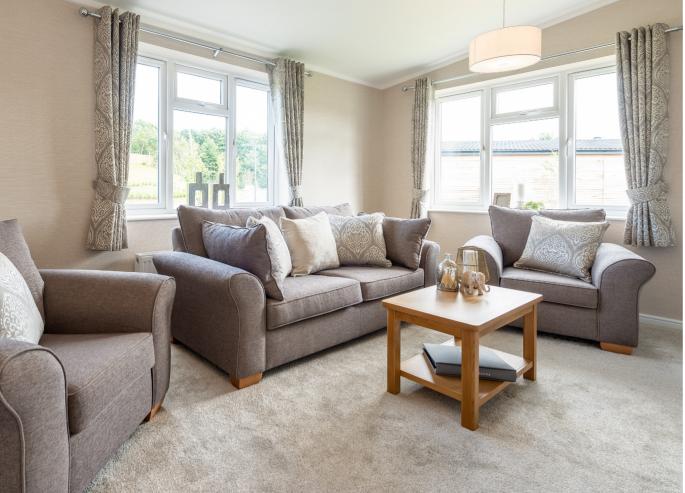

## **KEY FEATURES:**

- Dorma above entrance
- Colour co-ordinated sofa, curtains & carpets
- Fitted electric fireplace
- Fully fitted kitchen & bedroom furniture with walk in wardrobe & en-suite to master bedroom
- Four burner gas hob, eye level oven, dishwasher, fridge/freezer & washing machine
- Energy efficient A Rated boiler
- Built to British Standard 3632 and protected by a 10 year structural warranty