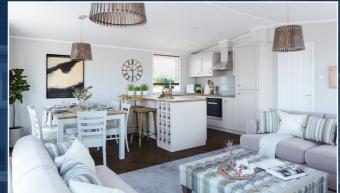

With vaulted ceilings throughout and exterior French doors, an abundance of light streams through, creating a light and airy space. The large fully-equipped kitchen comes complete with breakfast bar and all the modcons you need – perfect for social settings. With fully fitted bedroom furniture and large en suite in the master bedroom, there's space for the whole family.

Simply stunning and stylish, you won't want to leave the comfort of Plantation House.

KEY FEATURES

I. Vaulted ceiling throughout 2. Exterior French Doors 3. Colour co-ordinated sofa, curtains and carpets 4. Fully fitted kitchen with breakfast bar 5. Four burner gas hob, built-under oven, fridge, freezer, dishwasher and washing machine 6. Dining table and chairs, coffee table, foot stool and entertainment unit 7. Fully fitted bedroom furniture and large shower in master bedroom en suite