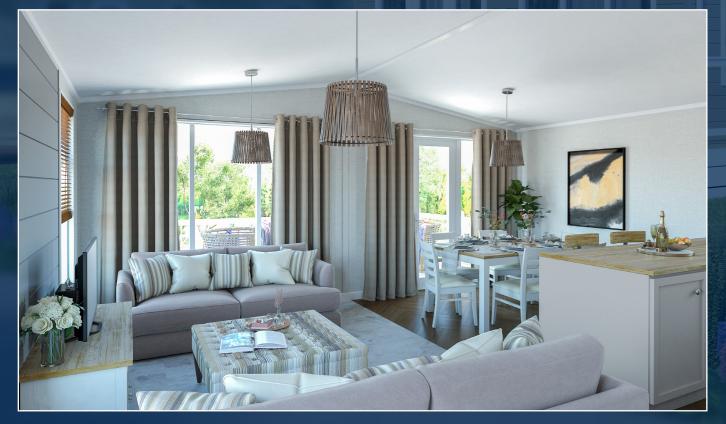

With vaulted ceilings throughout and exterior French doors, an abundance of light streams through, creating a light and airy space. The large fully-equipped kitchen comes complete with breakfast bar and all the modcons you need – perfect for social settings. With fully fitted bedroom furniture and large en suite in the master bedroom, there's space for the whole family.

Simply stunning and stylish, you won't want to leave the comfort of Plantation House.

KEY FEATURES

I. Vaulted ceiling throughout 2. Exterior French Doors 3. Colour co-ordinated sofa, curtains and carpets 4. Fully fitted kitchen with breakfast bar 5. Four burner gas hob, built-under oven, fridge, freezer, dishwasher and washing machine 6. Dining table and chairs, coffee table, foot stool and entertainment unit 7. Fully fitted bedroom furniture and large shower in master bedroom en suite