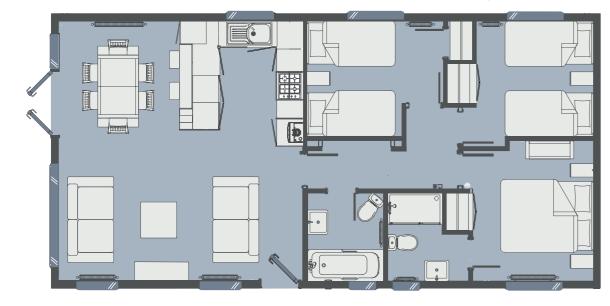

#### 40 X 20 | 3 BEDROOM

XX XX | X BEDROOM

Lodges are available up to 65' x 22' in I, 2, 3 and 4 bedroom options.

As part of our ongoing development, we reserve the right to change or alter specifications without prior notice. Photographs may show features which are not standard E&OE.

With vaulted ceilings throughout and exterior French doors, an abundance of light streams through, creating a light and airy space. The large fully-equipped kitchen comes complete with breakfast bar and all the modcons you need – perfect for social settings. With fully fitted bedroom furniture and large en suite in the master bedroom, there's space for the whole family.

Simply stunning and stylish, you won't want to leave the comfort of Plantation House.

KEY FEATURES

I. Vaulted ceiling throughout 2. Exterior French Doors 3. Colour co-ordinated sofa, curtains and carpets 4. Fully fitted kitchen with breakfast bar 5. Four burner gas hob, built-under oven, fridge, freezer, dishwasher and washing machine 6. Dining table and chairs, coffee table, foot stool and entertainment unit 7. Fully fitted bedroom furniture and large shower in master bedroom en suite