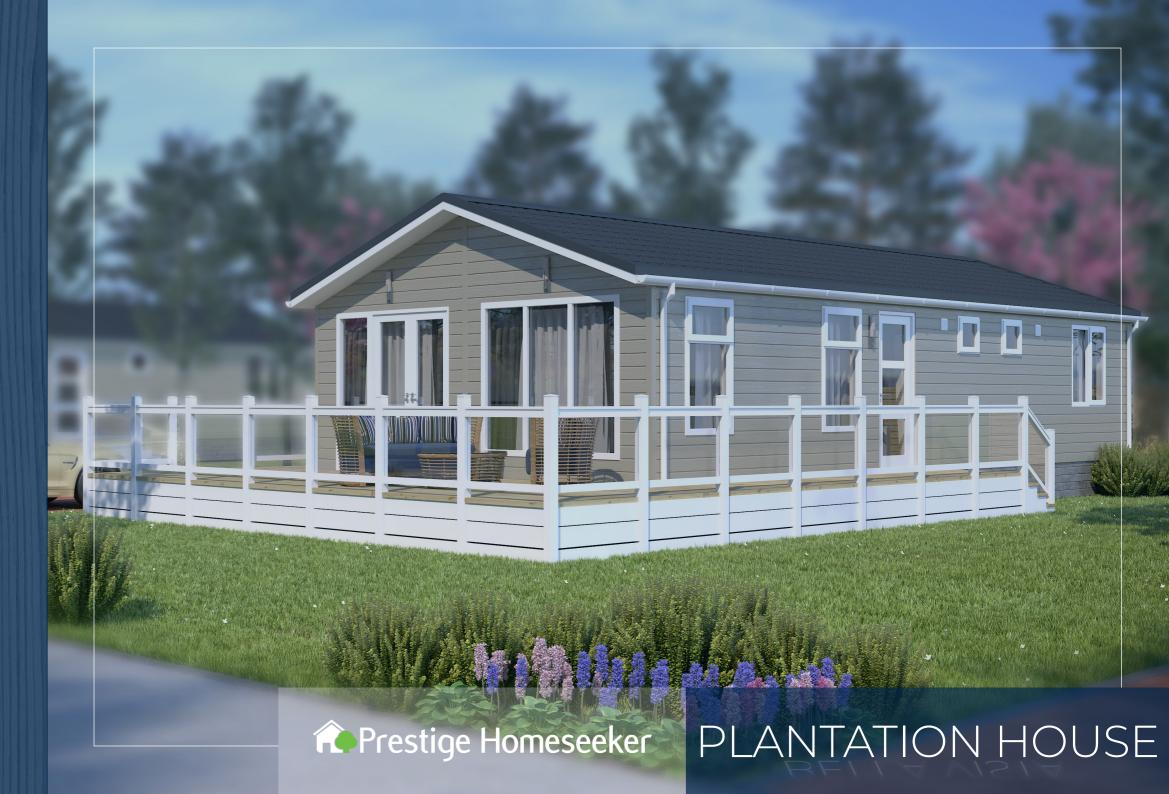

01933 354000 sales@phplh.com www.prestigehomeseeker.com

Appreciate the small joys in life surrounded by a core palette of subtle, natural textures and refreshing white cottons. The soft, earthy colonial style of Plantation House celebrates a harmonious mix of the contemporary and traditional, offering soothing surroundings and modern

With vaulted ceilings throughout and exterior French doors, an abundance of light streams through, creating a light and airy space. The large fully-equipped kitchen comes complete with breakfast bar and all the modcons you need – perfect for social settings. With fully fitted bedroom furniture and large en suite in the master bedroom, there's space for the whole family.

Simply stunning and stylish, you won't want to leave the comfort of Plantation House.

KEY FEATURES

I. Vaulted ceiling throughout 2. Exterior French Doors 3. Colour co-ordinated sofa, curtains and carpets 4. Fully fitted kitchen with breakfast bar 5. Four burner gas hob, built-under oven, fridge, freezer, dishwasher and washing machine 6. Dining table and chairs, coffee table, foot stool and entertainment unit 7. Fully fitted bedroom furniture and large shower in master bedroom en suite

# PLANTATION

and evokes feelings of calm in every corner.