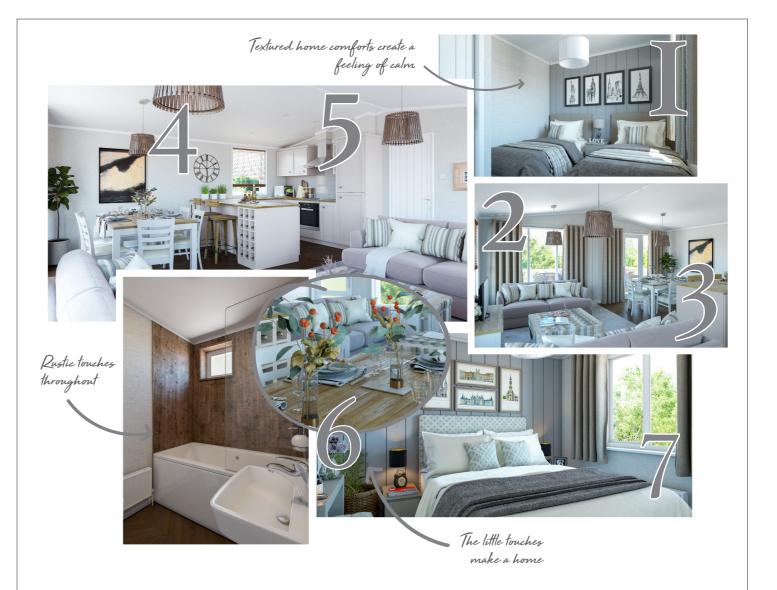

Simply stunning and stylish, you won't want to leave the comfort of Plantation House.

KEY FEATURES

I. Vaulted ceiling throughout 2. Exterior French Doors 3. Colour co-ordinated sofa, curtains and carpets 4. Fully fitted kitchen with breakfast bar 5. Four burner gas hob, built-under oven, fridge, freezer, dishwasher and washing machine 6. Dining table and chairs, coffee table, foot stool and entertainment unit 7. Fully fitted bedroom furniture and large shower in master bedroom en suite