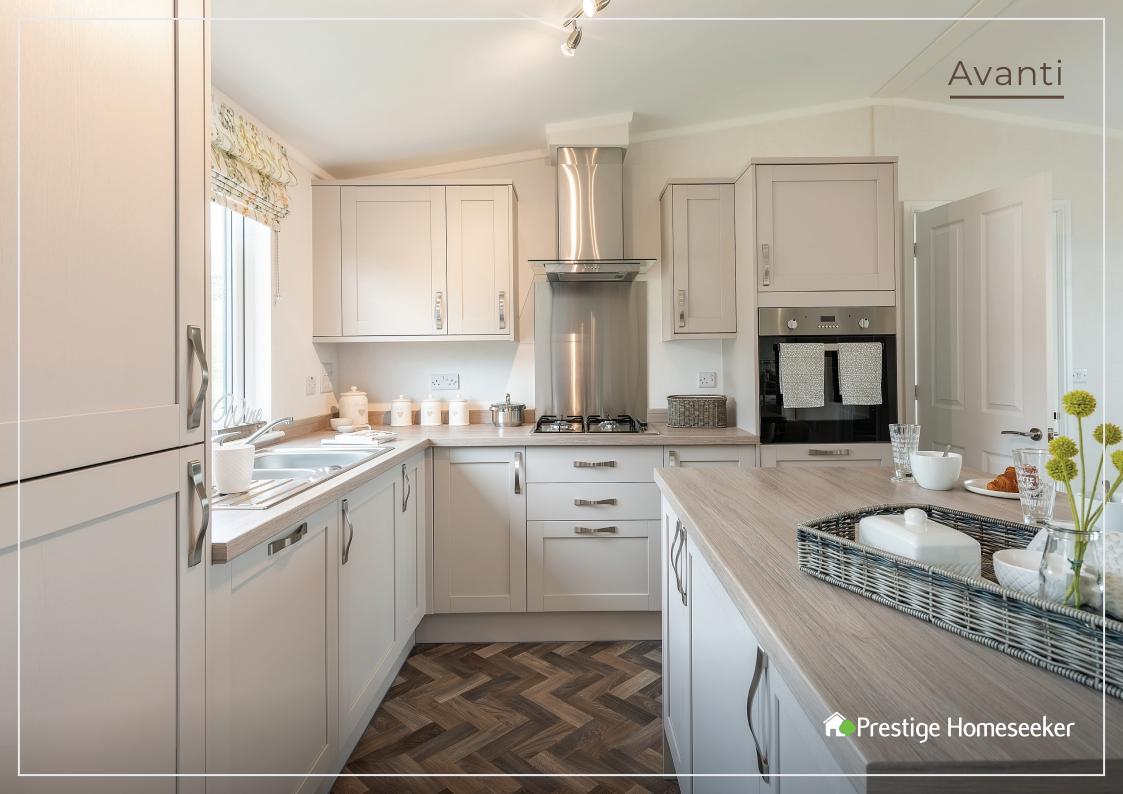

## **KEY FEATURES:**

- Architectural designed split level roof & fronted entrance
- Colour co-ordinated sofa, curtains & carpets
- Fully fitted kitchen with island breakfast bar & two bar stools
- Four burner gas hob, eye-level oven, dishwasher, fridge/freezer & washing machine
- Fitted bedroom furniture & en-suite to master bedroom
- Dining table inlouding four chairs, coffee table & TV cabinet
- Energy efficient A Rated boiler
- Built to British Standard 3632 & protected by a 10 year structural warranty