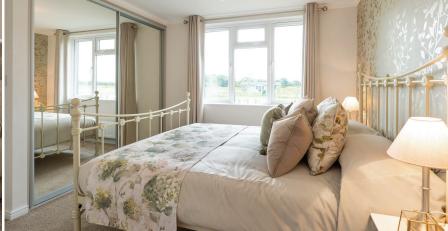

## **KEY FEATURES:**

- Architectural designed split level roof & fronted entrance
- Colour co-ordinated sofa, curtains & carpets
- Fully fitted kitchen with island breakfast bar & two bar stools
- Four burner gas hob, eye-level oven, dishwasher, fridge/freezer & washing machine
- Fitted bedroom furniture & en-suite to master bedroom
- Dining table inlouding four chairs, coffee table & TV cabinet
- Energy efficient A Rated boiler
- Built to British Standard 3632 & protected by a 10 year structural warranty