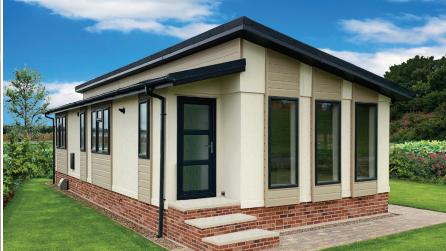

## **KEY FEATURES:**

- Architectural designed split level roof & fronted entrance
- Colour co-ordinated sofa, curtains & carpets
- Fully fitted kitchen with island breakfast bar & two bar stools
- Four burner gas hob, eye-level oven, dishwasher, fridge/freezer & washing machine
- Fitted bedroom furniture & en-suite to master bedroom
- Dining table inlouding four chairs, coffee table & TV cabinet
- Energy efficient A Rated boiler
- Built to British Standard 3632 & protected by a 10 year structural warranty