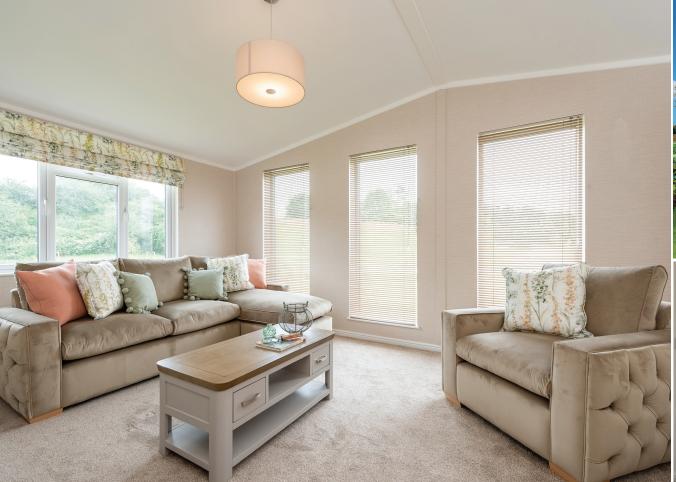

## **KEY FEATURES:**

- Architectural designed split level roof & fronted entrance
- Colour co-ordinated sofa, curtains & carpets
- Fully fitted kitchen with island breakfast bar & two bar stools
- Four burner gas hob, eye-level oven, dishwasher, fridge/freezer & washing machine
- Fitted bedroom furniture & en-suite to master bedroom
- Dining table inlouding four chairs, coffee table & TV cabinet
- Energy efficient A Rated boiler
- Built to British Standard 3632 & protected by a 10 year structural warranty