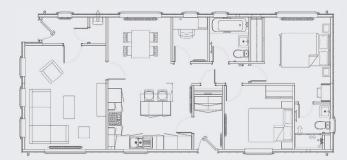

## **FLOORPLAN**

Homes are available up to 65' x 22' in either 1, 2, 3 or 4 bedroom options.