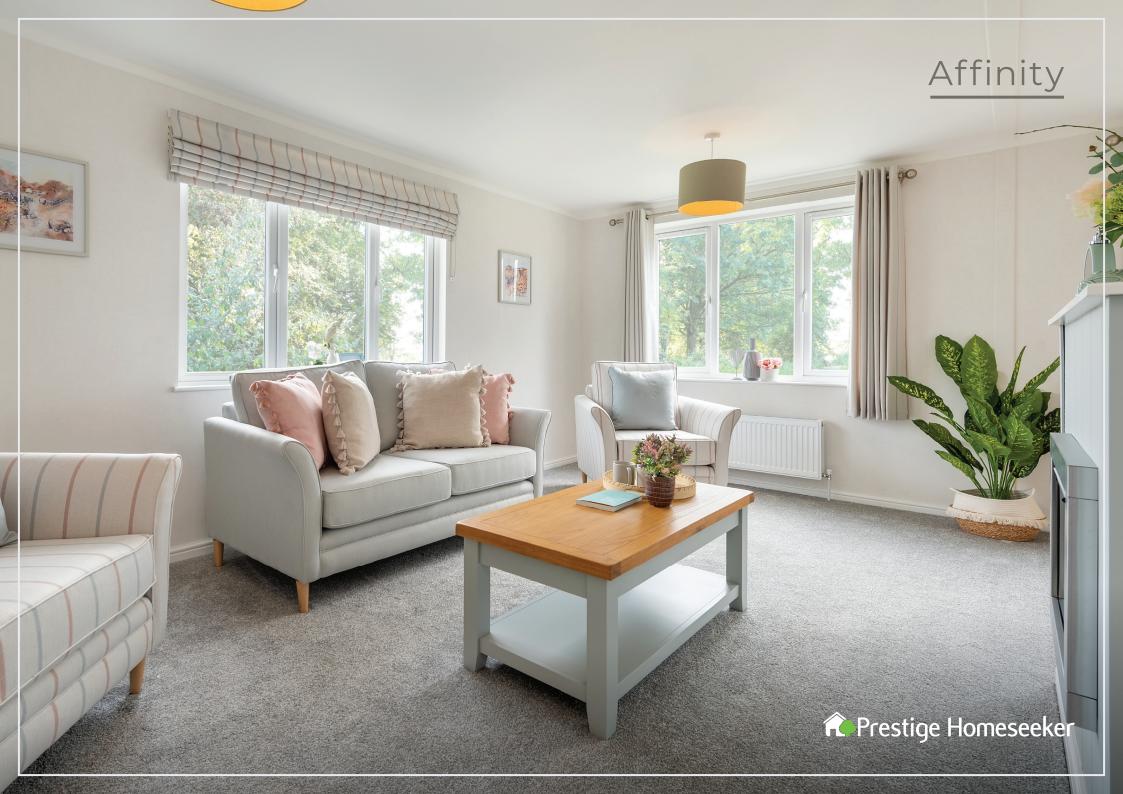

## **KEY FEATURES:**

- Dorma above entrance
- Colour co-ordinated sofa, curtains & carpets
- Fully fitted kitchen with four burner gas hob, built-in under oven, dishwasher, fridge/freezer & washing machine
- Fitted electric fireplace with realistic log bed
- Dining table including four chairs & coffee table
- Freestanding bedroom furniture & en-suite to master bedroom
- Energy efficient A Rated boiler
- Built to British Standard 3632 & protected by a 10 year structural warranty