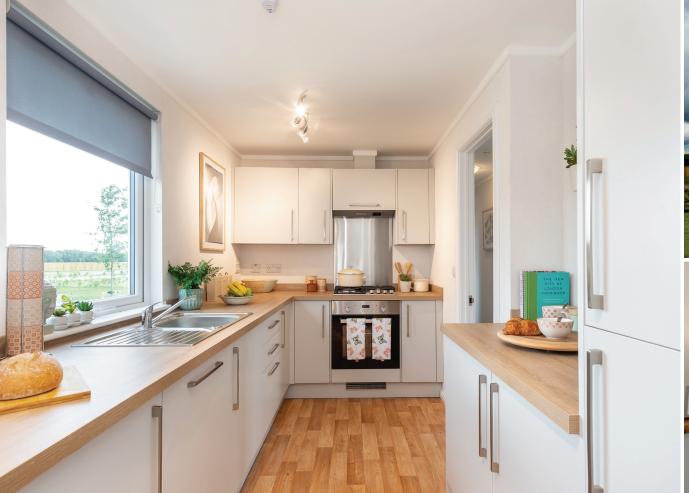

## **KEY FEATURES:**

- Dorma above entrance
- Colour co-ordinated sofa, curtains & carpets
- Fully fitted kitchen with four burner gas hob, built-in under oven, dishwasher, fridge/freezer & washing machine
- Fitted electric fireplace with realistic log bed
- Dining table including four chairs & coffee table
- Freestanding bedroom furniture & en-suite to master bedroom
- Energy efficient A Rated boiler
- Built to British Standard 3632 & protected by a 10 year structural warranty