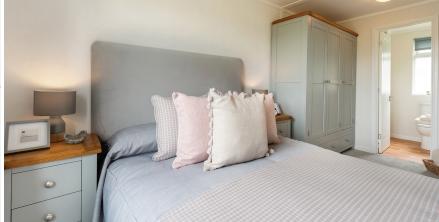

## **KEY FEATURES:**

- Dorma above entrance
- Colour co-ordinated sofa, curtains & carpets
- Fully fitted kitchen with four burner gas hob, built-in under oven, dishwasher, fridge/freezer & washing machine
- Fitted electric fireplace with realistic log bed
- Dining table including four chairs & coffee table
- Freestanding bedroom furniture & en-suite to master bedroom
- Energy efficient A Rated boiler
- Built to British Standard 3632 & protected by a 10 year structural warranty