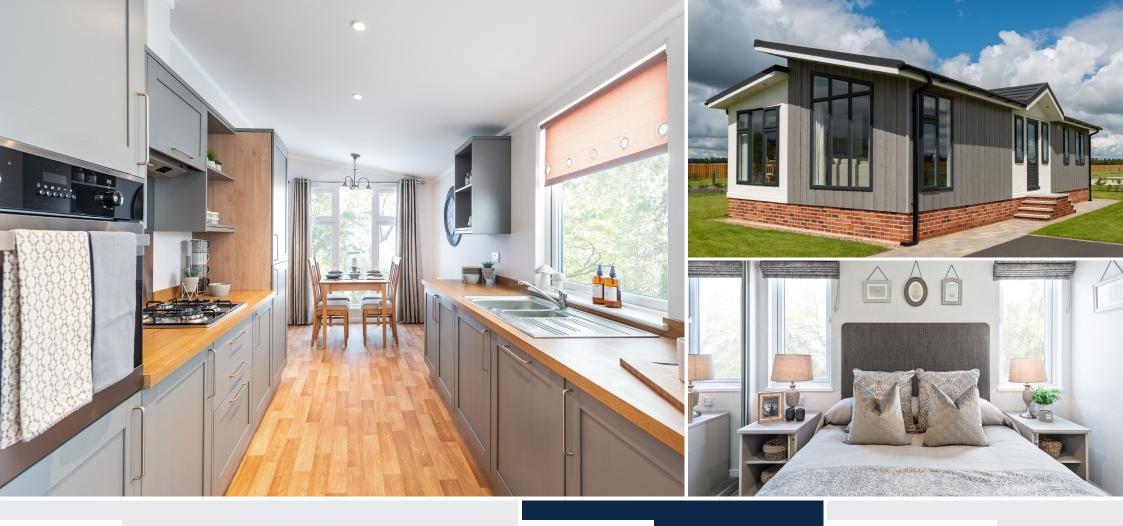

## **KEY FEATURES:**

- Vaulted ceiling to lounge, diner, kitchen and utility
- Colour co-ordinated sofa, curtains and carpets
- Fully fitted kitchen and bedroom furniture with wardrobes and en-suite to master
- Four burner gas hob, eye level oven, dishwasher, fridge/freezer and washing machine
- Dining table including four chairs, coffee table and ty cabinet
- Study room with built-in desk and shelves
- Energy efficient A Rated boiler
- Built to British Standard 3632 and protected by a 10 year structural warranty