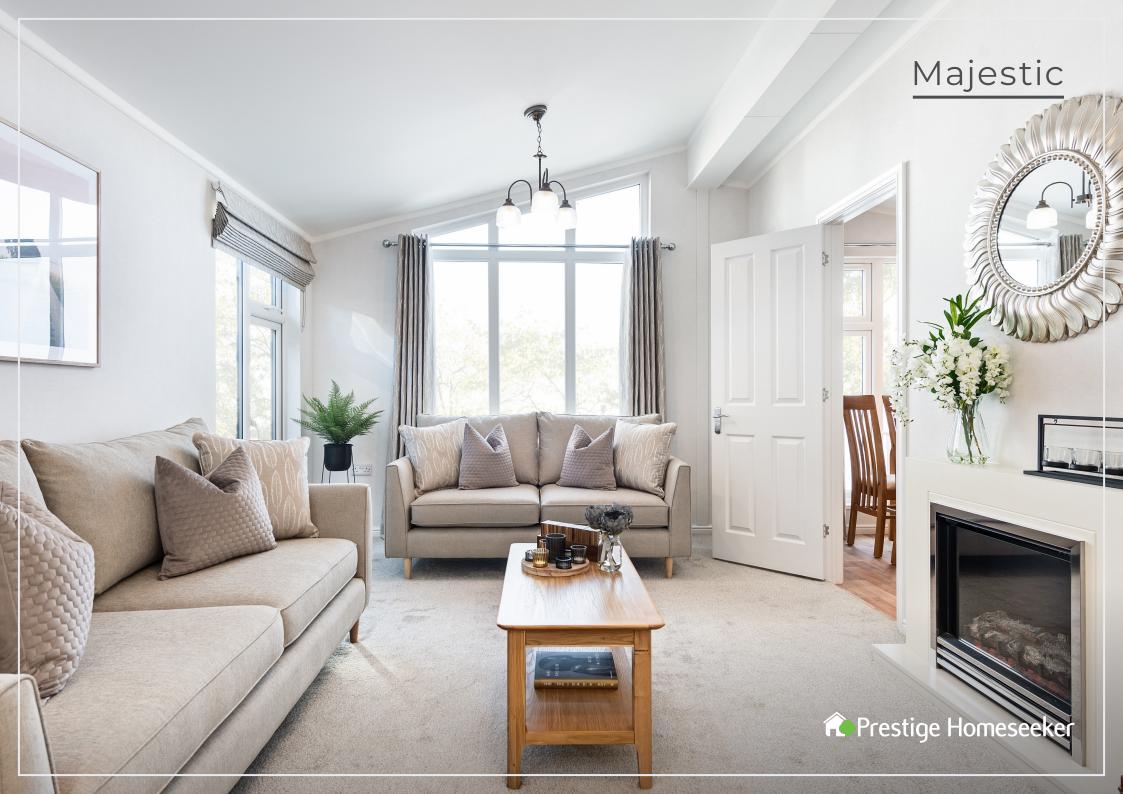

## **KEY FEATURES:**

- Vaulted ceiling to lounge, diner, kitchen and utility
- Colour co-ordinated sofa, curtains and carpets
- Fully fitted kitchen and bedroom furniture with wardrobes and en-suite to master
- Four burner gas hob, eye level oven, dishwasher, fridge/freezer and washing machine
- Dining table including four chairs, coffee table and ty cabinet
- Study room with built-in desk and shelves
- Energy efficient A Rated boiler
- Built to British Standard 3632 and protected by a 10 year structural warranty