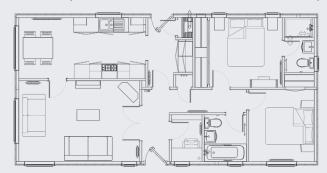

## FLOORPLAN:

Homes are available up to 65' x 22' in either 1, 2, 3 or 4 bedroom options.

As part of our ongoing development, we reserve the right to change or alter specifications without prior notice. Photographs may show features which are not standard E&OE.