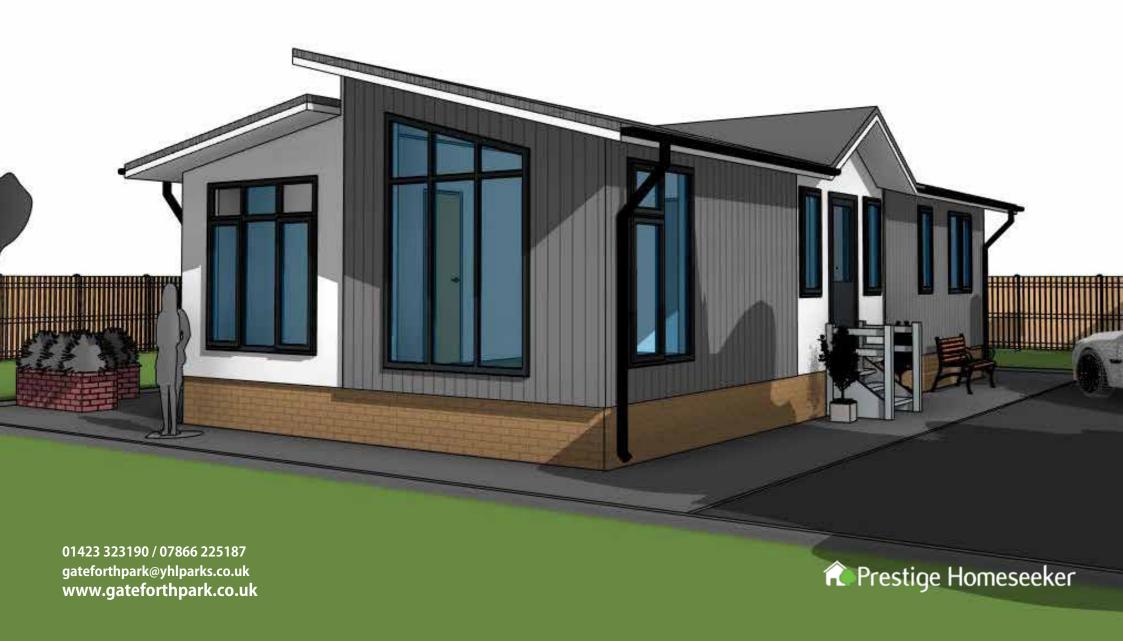

## Majestic 42' x 20' £184,495

CGI Image for illustration only

The Majestic is a brand new model for 2020 from Prestige Homeseeker Park & Leisure Homes.

Full specifications and images will be available shortly and our show home will be arriving onsite at Gateforth Park in March.

As part of our ongoing development, we reserve the right to change or alter specifications without prior notice. Photographs are indicative only and may show features which are not standard E&OE.

- Dormer above entrance
- Vaulted ceiling to lounge, kitchen, diner & utility
- Fitted kitchen including four burner gas hob, double electric eye-level oven, fridge/ freezer, integrated washing machine & integrated tumble dryer
- Shower over bath, sink vanity unit & mirrored cabinet
- 5ft (King sized) bed in master bedroom
- Brushed chrome sockets & switches
- Energy efficient A Rated boiler
- Built to exceed British Standard 3632 and protected by a 10 year structural warranty