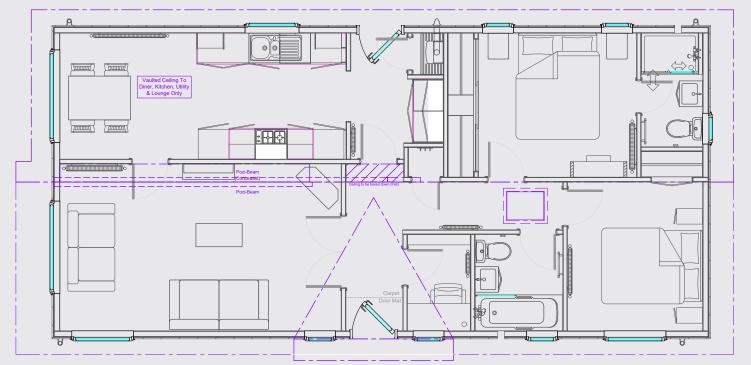

As part of our ongoing development, we reserve the right to change or alter specifications without prior notice. Photographs are indicative only and may show features which are not standard E&OE.

- Dormer above entrance
- Vaulted ceiling to lounge, kitchen, diner & utility
- Fitted kitchen including four burner gas hob, double electric eye-level oven, fridge/ freezer, integrated washing machine & integrated tumble dryer
- Shower over bath, sink vanity unit & mirrored cabinet
- 5ft (King sized) bed in master bedroom
- Brushed chrome sockets & switches
- Energy efficient A Rated boiler
- Built to exceed British Standard 3632 and protected by a 10 year structural warranty